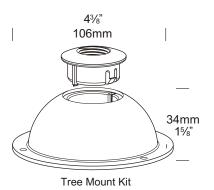

# Tree Mount Kit

Cat. No. SSP/T Cat. No. SSP/TS

Tree Mount Kit with a NPS Spot attached.

The Tree Mount Kit enables a NPS Spot to be mounted onto a tree to create moon lighting effects. A cable connection can be made at the rear of the dome. The Kit consists of a mounting dome and three 316 stainless steel bolts. The bolts initially fix the dome 40mm (11/2") out from the tree's surface, which allows the tree to grow without causing any harm.

# Fixings Supplied:

3 x 95mm (3¾") 316 stainless steel bolts.

3 x 3mm (1/8") 316 stainless steel screws.

### Mounting

The Tree Mount dome is secured to the tree with 3 x 95mm ( $3\frac{3}{4}$ ") 316 stainless steel bolts. The HUNZA<sup>TM</sup> NPS spot is screwed into the  $1\frac{1}{2}$ " nps adaptor.

The Tree Mount Rubber Strap dome is secured to the tree with an adjustable rubber strap. The strap is supplied in a one metre length and can be tightened against the tree.