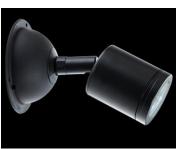

# Tree Mount Kit

Cat. No. SSP/T Cat. No. SSP/TS

Tree Mount Kit with a NPS Spot attached.

The Tree Mount Kit enables a NPS Spot to be mounted onto a tree to create moon lighting effects. A cable connection can be made at the rear of the dome. The Kit consists of a mounting dome and three 316 stainless steel bolts. The bolts initially fix the dome 40mm (11/2") out from the tree's surface, which allows the tree to grow without causing any harm.