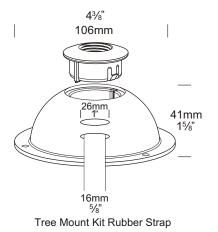

An alternative mounting option is the Tree Mount Kit Rubber Strap. The kit consists of a mounting dome and a one metre adjustable rubber strap, which expands as the tree grows.

Both kits come with a female adaptor for NPS thread.

# Rubber Strap Version:

1 x 1 meter (39") rubber strap. Width - 16mm (5/8"). A longer strap is available for larger trees.

### Mounting

The Tree Mount dome is secured to the tree with 3 x 95mm ( $3\frac{3}{4}$ ") 316 stainless steel bolts. The HUNZA<sup>TM</sup> NPS spot is screwed into the  $1\frac{1}{2}$ " nps adaptor.

The Tree Mount Rubber Strap dome is secured to the tree with an adjustable rubber strap. The strap is supplied in a one metre length and can be tightened against the tree.